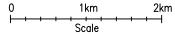

## SITE LOCATION

(Scale 1:50000)

Ordnance Survey map extract
based upon Landranger map series
with the permission of the controller of
Her Majesty's Stationery Office
Licence No. 0100023487
Crown copyright.



SITE PHOTOGRAPH



## **DETAILED SITE LOCATION**

(Scale 1:1250)

Based upon Ordnance Survey map extract with the permission of the Controller of Her Majesty's Stationery Office.
Crown copyright.
Licence No. 100020449

 50
 0
 50
 100
 150

 L
 1
 1
 1
 1

 ORIGINAL SCALE AT A3 - 1:1250
 ALL DIMENSIONS IN METRES

| ALL DIMENSIONS ARE IN mm UNLESS NOTED OTHERWISE |              |     |        |  |  |
|-------------------------------------------------|--------------|-----|--------|--|--|
| N.G.R                                           | E: 383955    | N:  | 801304 |  |  |
| CONCE