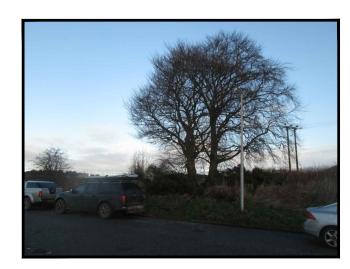

## **DETAILED SITE LOCATION**

(Scale 1:1250)

Based upon Ordnance Survey map extract with the permission of the Controller of Her Majesty's Stationery Office.
Crown copyright.
Licence No. 100020449

 50
 0
 50
 100
 150

DIRECTIONS TO SITE:
TRAVELLING NORTHBOUND ON THE A90 TOWARDS
ABERDEEN, TAKE THE B979 EXIT TOWARDS
STONEHAVEN/PETERCULTER. CONTINUE ON B979 FOR
APPROXIMATELY 11 MILES. TURN RIGHT ONTO B979 AND
CONTINUE AHEAD FOR APPROXIMATELY 8 MILES. TURN
RIGHT TO STAY ON B979 FOR APPROXIMATELY 0.5 MILES.
TURN LEFT TO STAY ON B979 FOR APPROXIMATELY 1
MILE. AT THE ROUNDABOUT, TAKE THE 1ST EXIT ONTO
N DEESIDE RD/A93 AND CONTINUE AHEAD FOR
APPROXIMATELY 0.5 MILES. TURN RIGHT ONTO
CORONATION RD AND CONTINUE AHEAD FOR
APPROXIMATELY 0.5 MILES. TURN RIGHT ONTO
CORONATION RD AND CONTINUE AHEAD FOR
APPROXIMATELY 0.5 MILES. TURN RIGHT ONTO
CORONATION RD AND CONTINUE AHEAD FOR
APPROXIMATELY 0.5 MILES. TURN RIGHT ONTO SCHOOL
RD. THE SITE IS LOCATED ON THE GRASS VERGE UPON
THE RIGHT HAND SIDE OF THE ROAD, OPPOSITE THE
JUNCTION WITH TOWERVIEW ROAD.