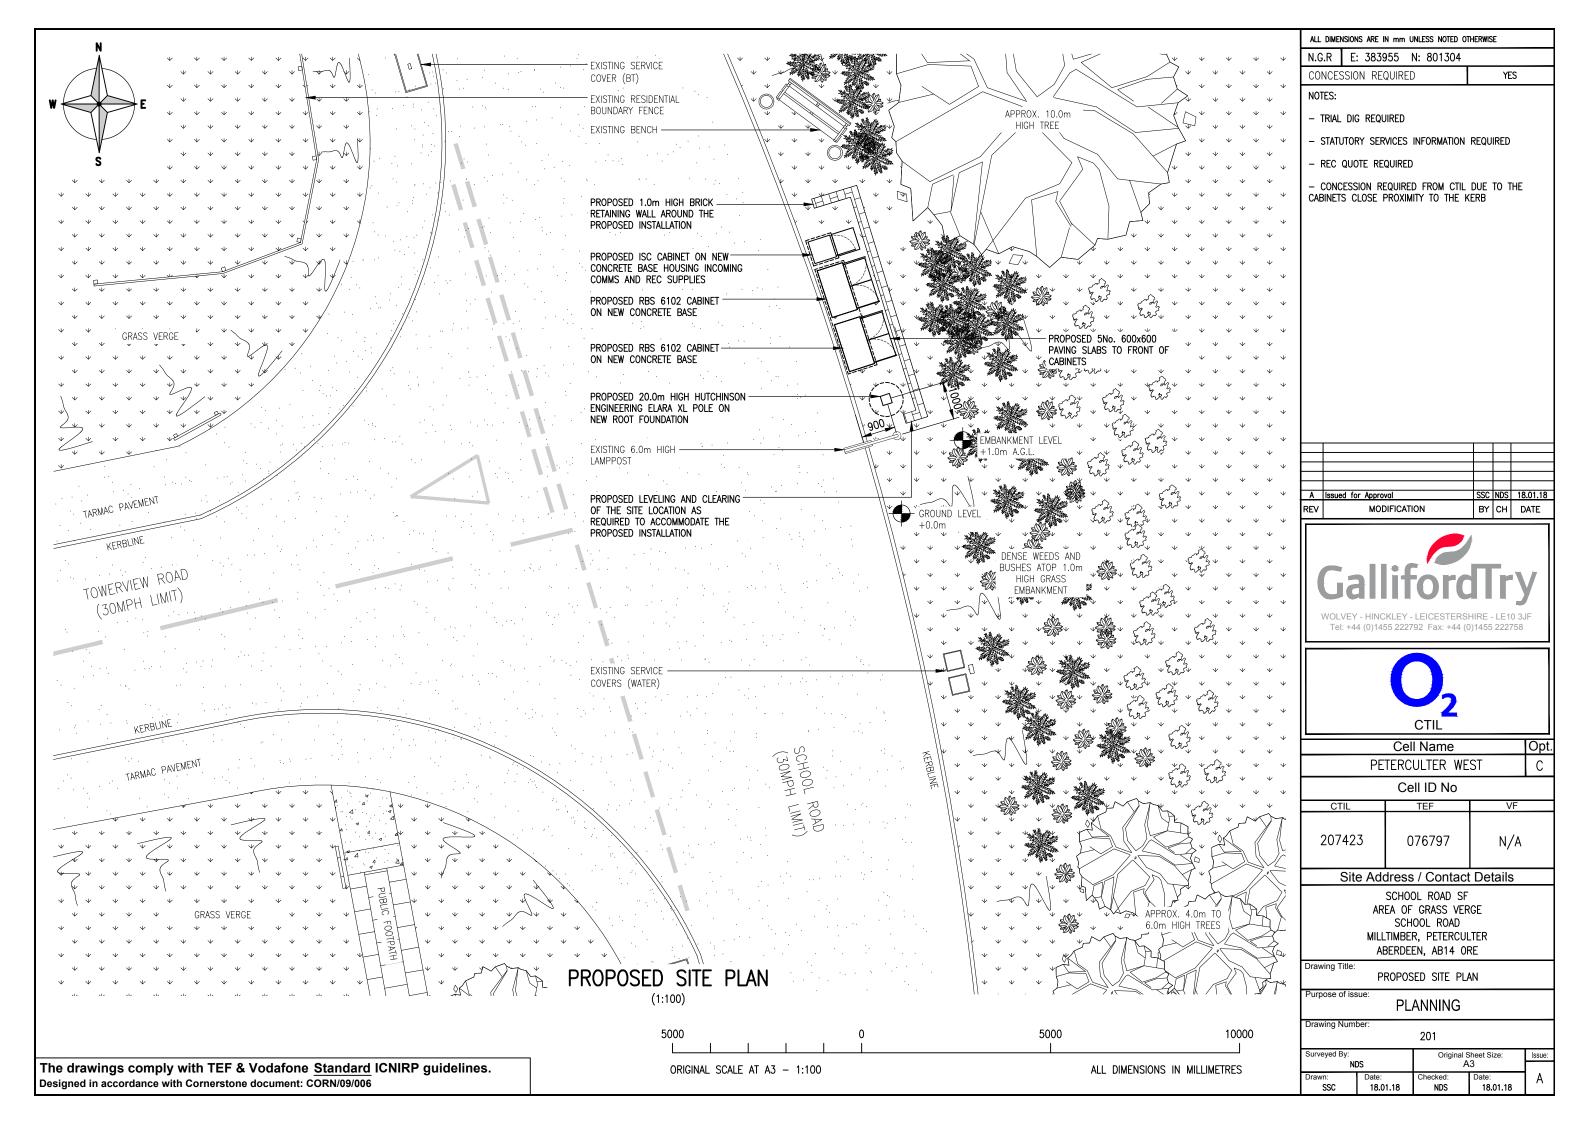

|  | Cell Name  PETERCULTER WEST  Cell ID No |        |     |  |  |  |  |  |
|--|-----------------------------------------|--------|-----|--|--|--|--|--|
|  |                                         |        |     |  |  |  |  |  |
|  |                                         |        |     |  |  |  |  |  |
|  | CTIL                                    | TEF    | VF  |  |  |  |  |  |
|  | 207423                                  | 076797 | N/A |  |  |  |  |  |
|  | Site Address / Contact Details          |        |     |  |  |  |  |  |

SCHOOL ROAD SF
AREA OF GRASS VERGE
SCHOOL ROAD
MILLTIMBER, PETERCULTER
ABERDEEN, AB14 ORE

Drawing Title:

SITE LOCATION MAPS

Purpose of issue:

**PLANNING** 

Drawing Number: