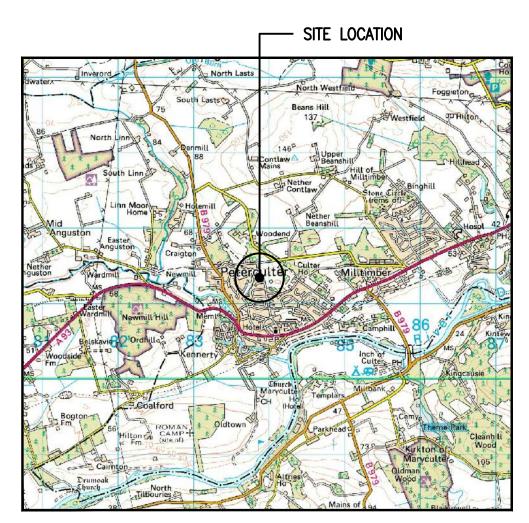

## SITE LOCATION

(Scale 1:50000)

Ordnance Survey map extract
based upon Landranger map series
with the permission of the controller of
Her Majesty's Stationery Office
Licence No. 0100023487
Crown copyright.