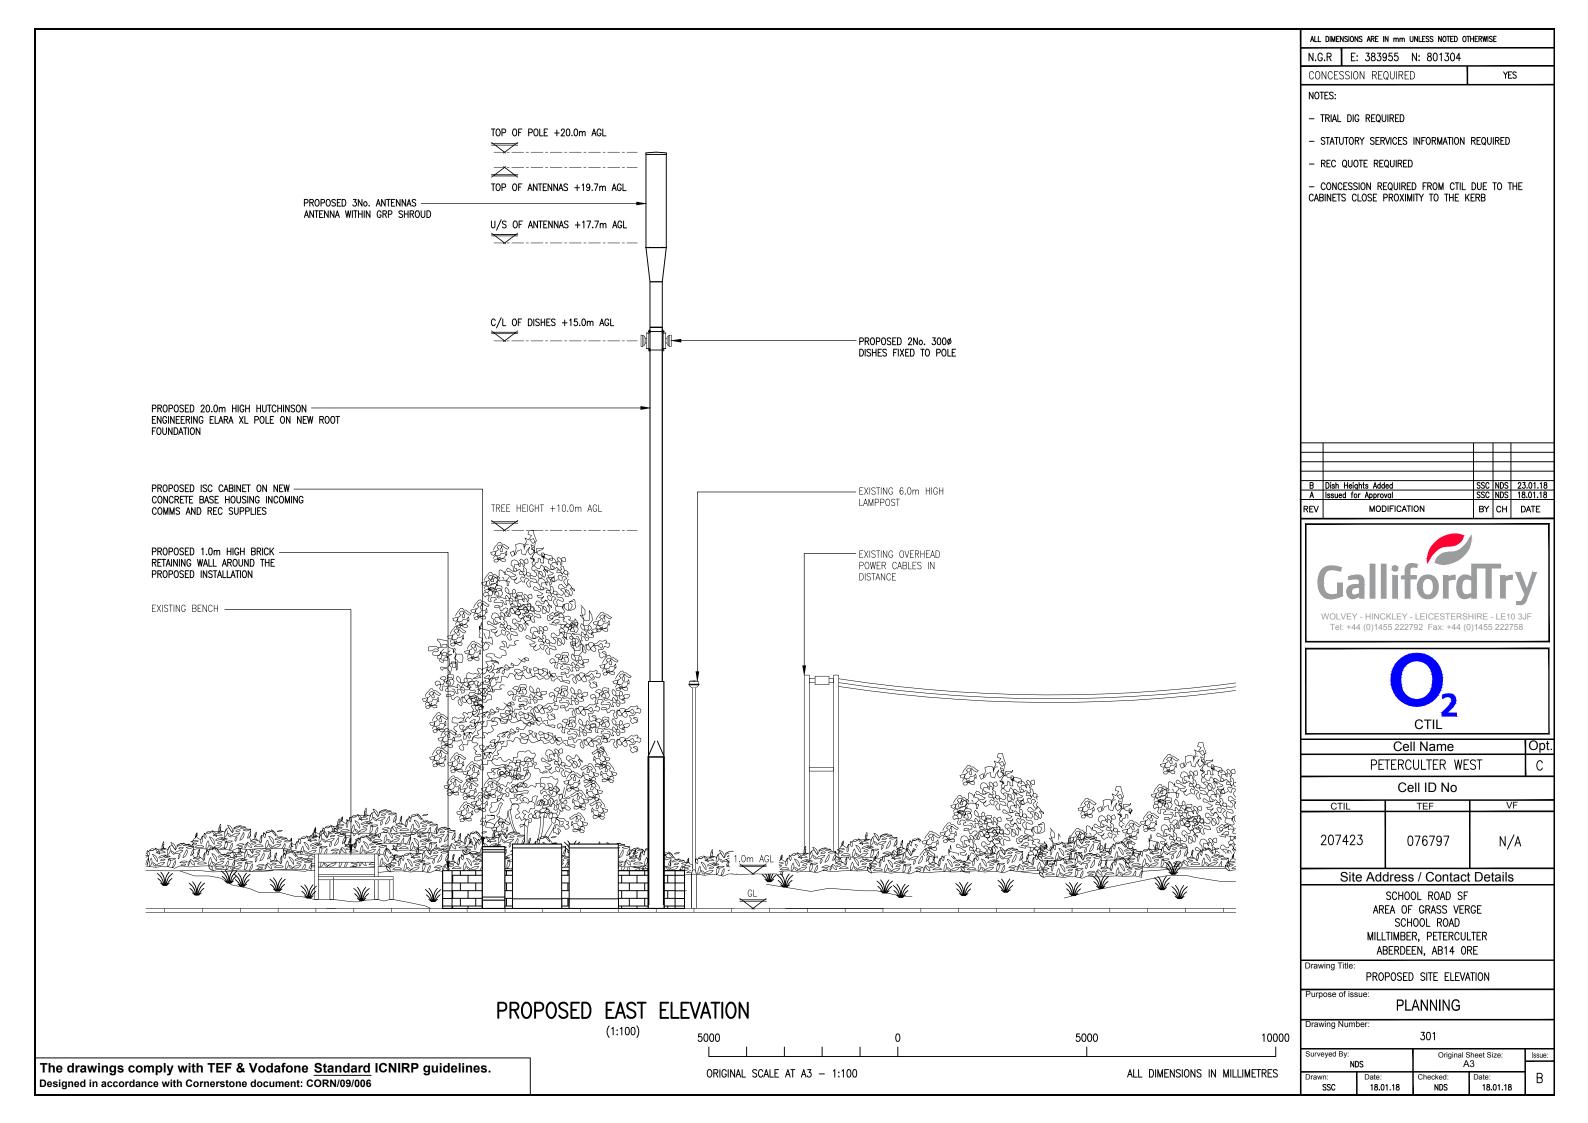

|  | Cell Name  PETERCULTER WEST  Cell ID No |        |     |  |  |  |  |  |
|--|-----------------------------------------|--------|-----|--|--|--|--|--|
|  |                                         |        |     |  |  |  |  |  |
|  |                                         |        |     |  |  |  |  |  |
|  | CTIL                                    | TEF    | VF  |  |  |  |  |  |
|  | 207423                                  | 076797 | N/A |  |  |  |  |  |
|  | Site Address / Contact Details          |        |     |  |  |  |  |  |

SCHOOL ROAD SF
AREA OF GRASS VERGE
SCHOOL ROAD
MILLTIMBER, PETERCULTER
ABERDEEN, AB14 ORE

Drawing Title:

SITE LOCATION MAPS

Purpose of issue:

**PLANNING** 

Drawing Number: